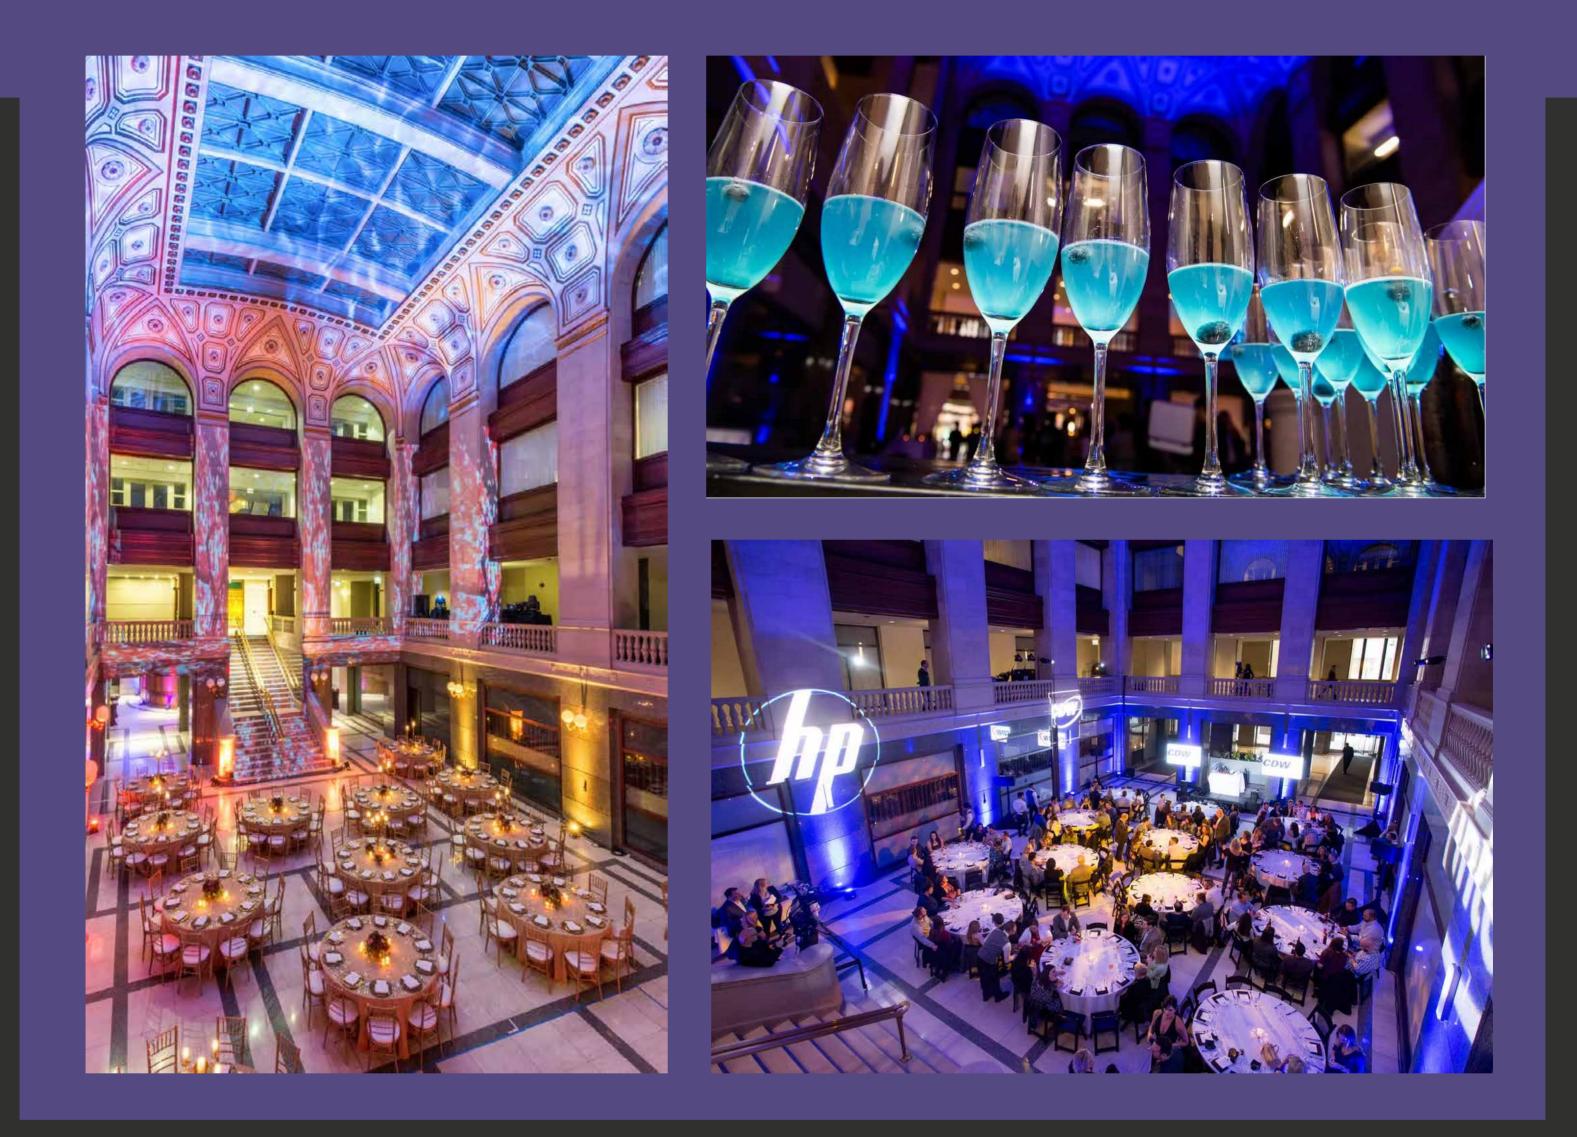

# NEW 2024 VENUE

# LARGER VENUE **2x Capacity**

GRAND MAIN STAGE **2 Floor Grand Stand** 

RELAXING LOUNGE **Intimate Lounge for Exibition** 

Scan to see Venue Photo Gallary

2/23/24 4PM-10PM