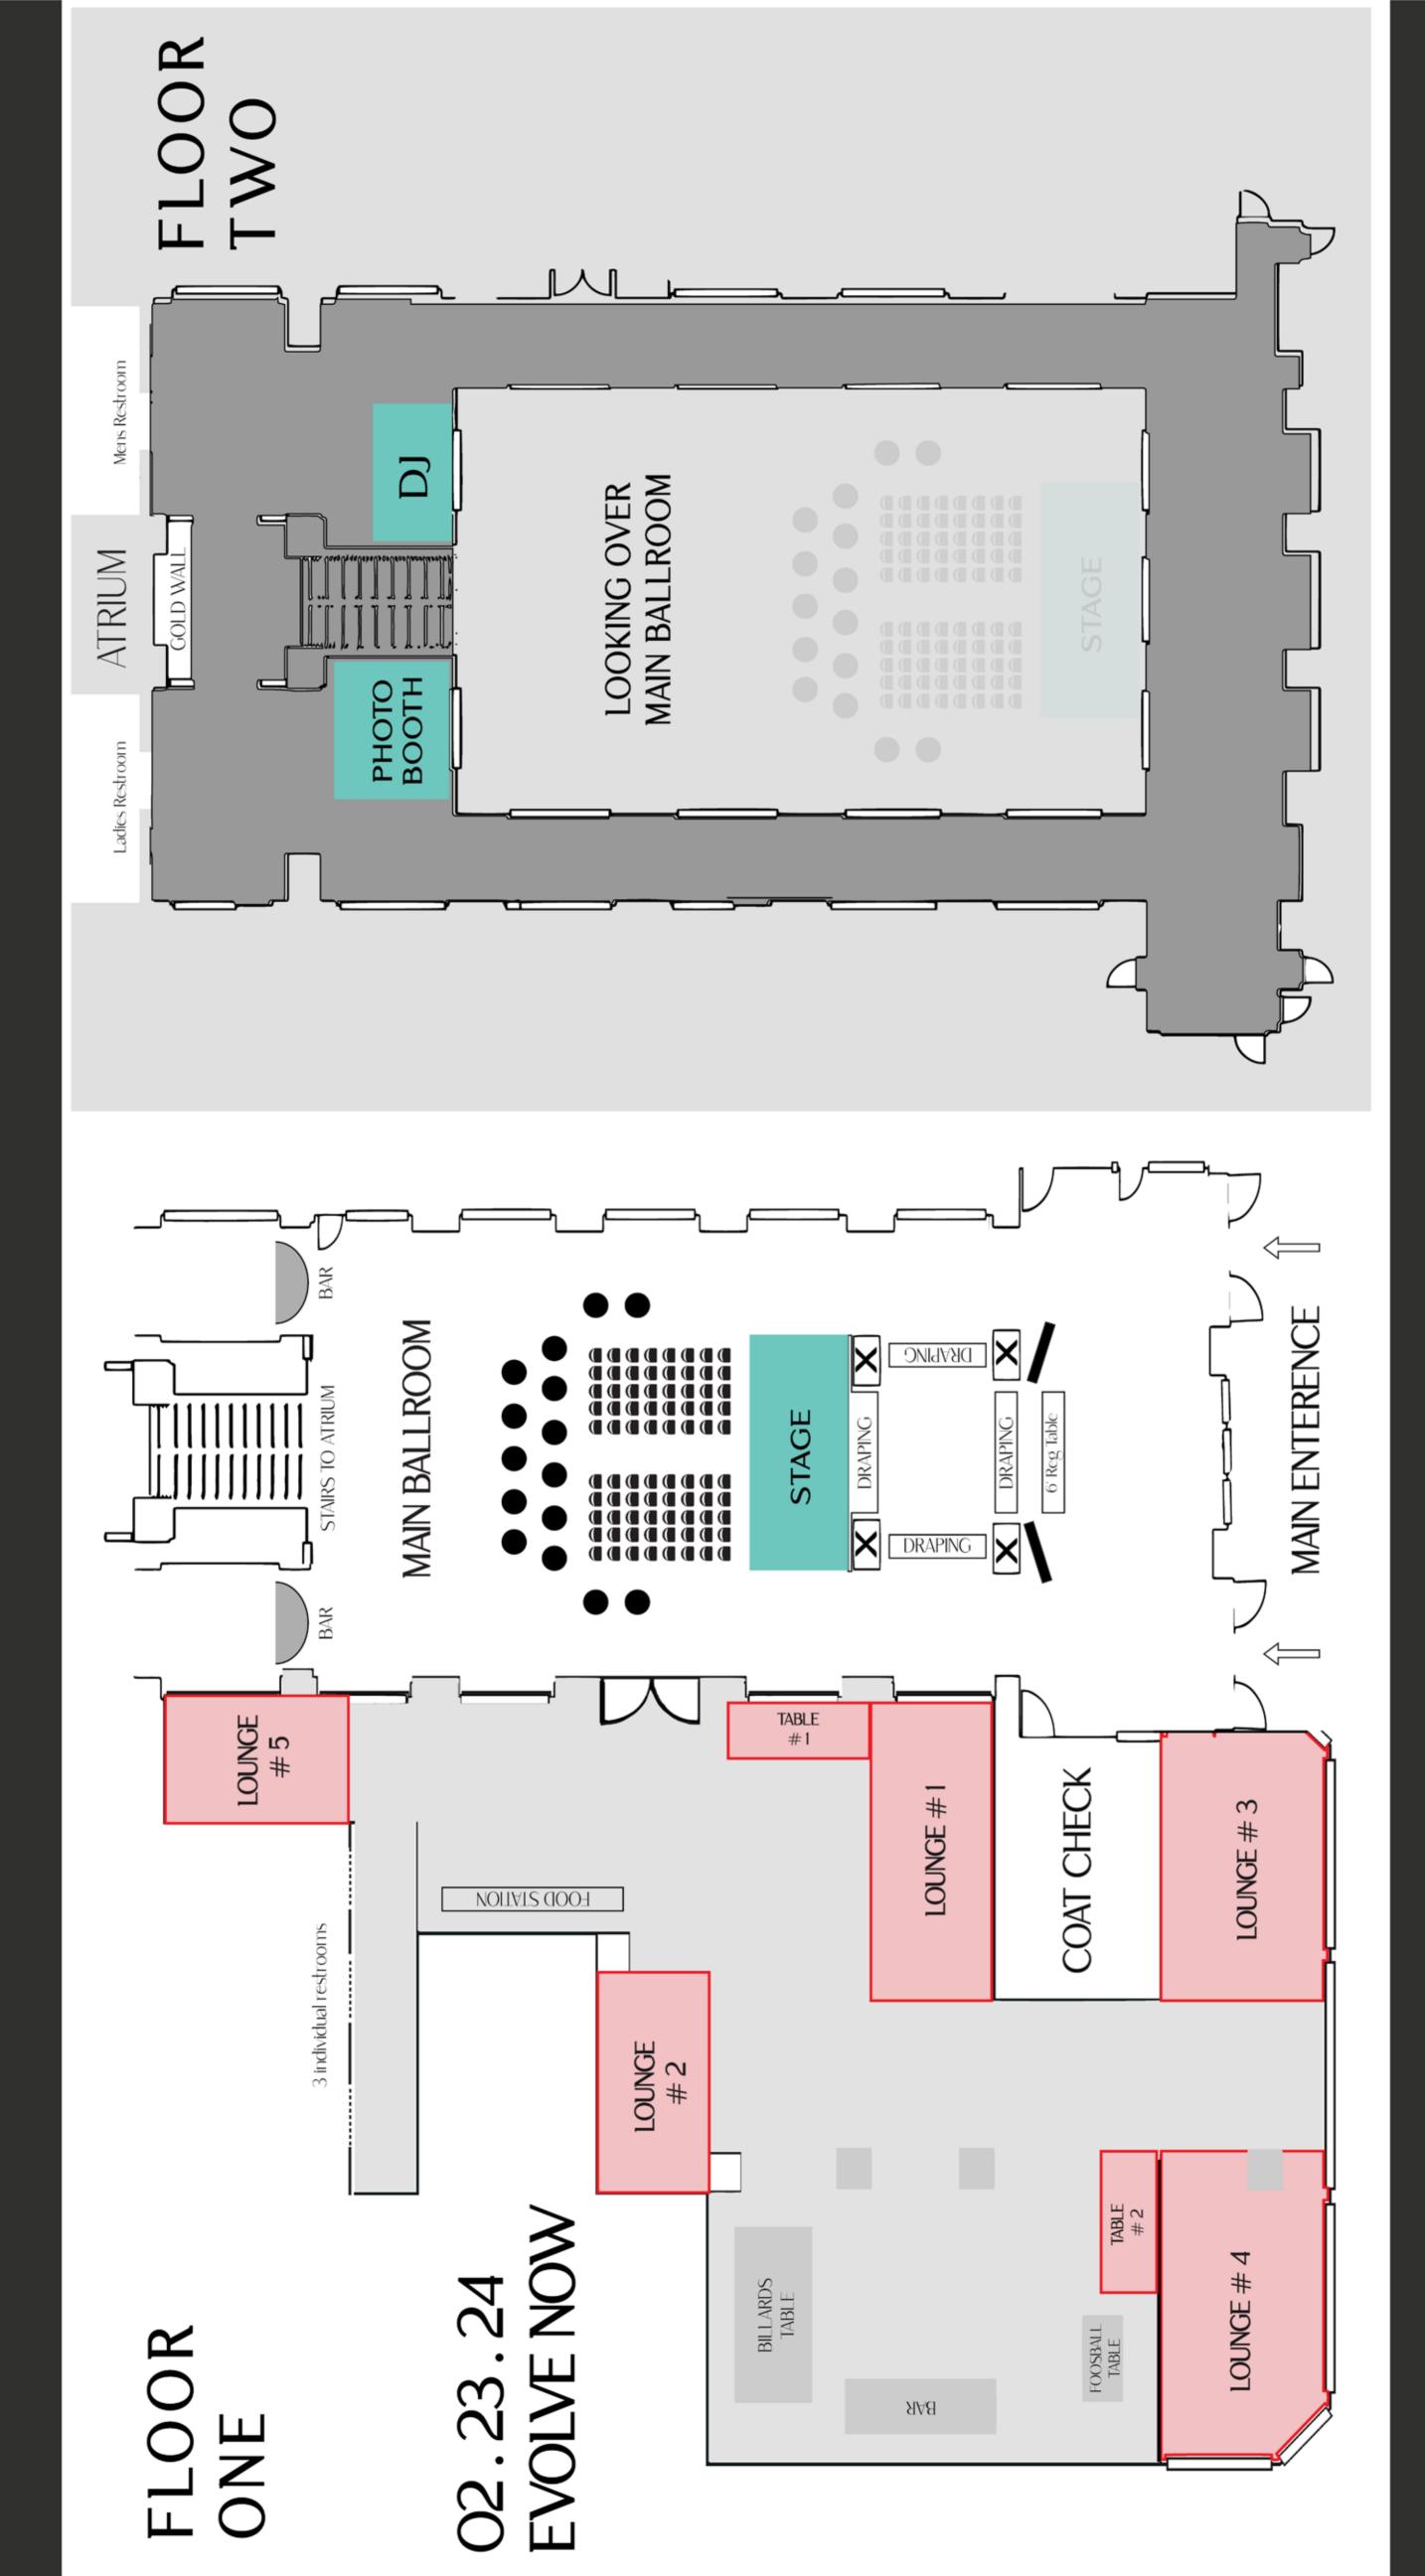

EVENT VENUE

# NEW 2024 VENUE

# LARGER VENUE **2x Capacity**

GRAND MAIN STAGE **2 Floor Grand Stand** 

RELAXING LOUNGE **Intimate Lounge for Exibition** 

Scan to see Venue Photo Gallary

2/23/24 4PM-10PM